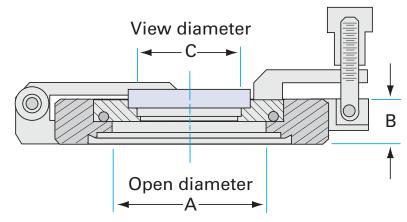

Similar Image

| Dimensions (in inches) |        |
|------------------------|--------|
| Dim A                  | 2.44"  |
| Dim B                  | 0.687" |
| Dim C                  | 1.49"  |

#### **ADV-450**

| Parameters             | Specifications                      |
|------------------------|-------------------------------------|
| Loadlock Door Type     | with Window                         |
| Flange Size / Type     | DN 63 CF (4.5" OD)                  |
| Viewport Material      | 7056 glass (Alkali Borosilicate)    |
| Door & Flange Material | 304 stainless                       |
| Vacuum Range           | 1 · 109 mbar to 1 bar (high vacuum) |
| Temperature Range      | -20 °C to 200 °C                    |
| Weight                 | 5 lbs                               |