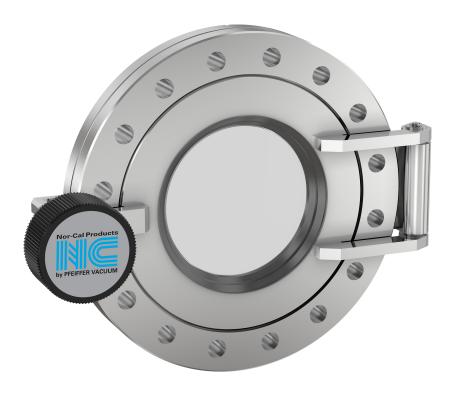

# **Loadlock door with window**4.5" OD CF add-a-door with 7056 glass viewport

Part number: ADV-450

# **Loadlock door with window** 4.5" OD CF add-a-door with 7056 glass viewport

- Standard windows made with borosilicate glass or quartz
- Specialized materials including sapphire also available
- Viewport shutters keep the glass contamination free
- Use our Add-a-Doors to create your own system load lock
- Contact us at 800-824-4166 if you can't find exactly what you need

#### **ADV-450**

| Parameters             | Specifications                      |
|------------------------|-------------------------------------|
| Loadlock Door Type     | with Window                         |
| Flange Size / Type     | DN 63 CF (4.5" OD)                  |
| Viewport Material      | 7056 glass (Alkali Borosilicate)    |
| Door & Flange Material | 304 stainless                       |
| Vacuum Range           | 1 · 109 mbar to 1 bar (high vacuum) |
| Temperature Range      | -20 °C to 200 °C                    |
| Weight                 | 5 lbs                               |