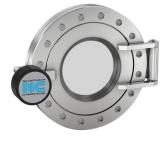

# **Loadlock door with window**4.5" OD CF add-a-door with 7056 glass viewport

Part number: ADV-450

# **Loadlock door with window** 4.5" OD CF add-a-door with 7056 glass viewport

- Standard windows made with borosilicate glass or quartz
- Specialized materials including sapphire also available
- Viewport shutters keep the glass contamination free
- Use our Add-a-Doors to create your own system load lock
- Contact us at 800-824-4166 if you can't find exactly what you need

#### **ADV-450**

| Parameters             | Specifications                      |
|------------------------|-------------------------------------|
| Loadlock Door Type     | with Window                         |
| Flange Size / Type     | DN 63 CF (4.5" OD)                  |
| Viewport Material      | 7056 glass (Alkali Borosilicate)    |
| Door & Flange Material | 304 stainless                       |
| Vacuum Range           | 1 · 109 mbar to 1 bar (high vacuum) |
| Temperature Range      | -20 °C to 200 °C                    |
| Weight                 | 5 lbs                               |